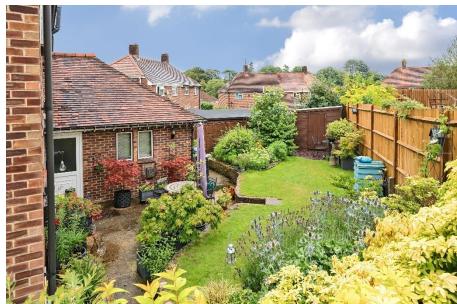

To the front of the property there is well maintained front garden which is enclosed by metal fencing and access to the off road parking is via Church Hill. The rear garden has well stocked flower beds, a patio area, garden shed and lawned area.