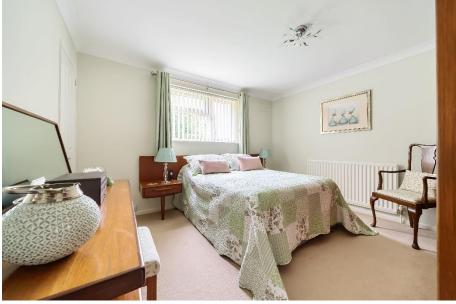

On the first floor the master bedroom has a window to the front and a cupboard. Bedroom two also has a window to the front and built in cupboard, whilst the third bedroom has a fitted wardrobe and overlooks the rear garden. The modern bathroom has a panel enclosed bath with shower & screen over, wash hand basin with storage under and a WC with hidden cistern, vanity surface over and further storage.