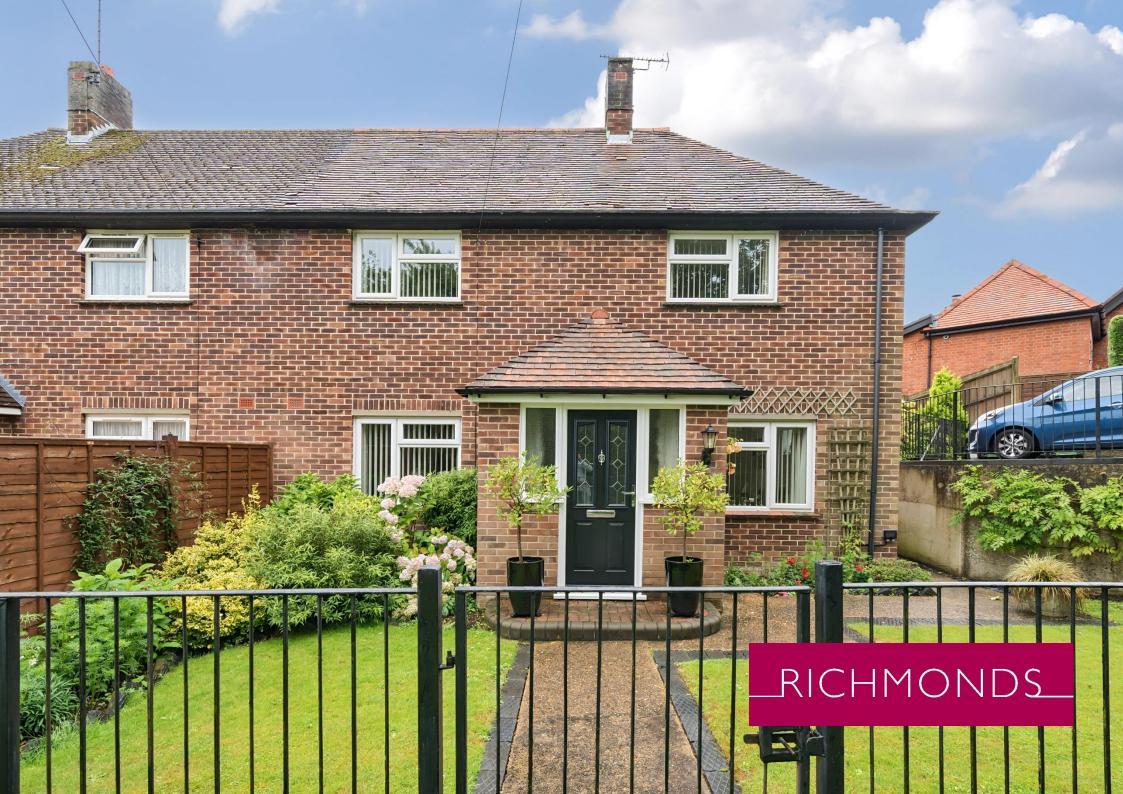

A 3 bedroom semi detached home with off road parking for up to six vehicles. The property is fortunate enough to be situated in West End and benefits from being close to local shops, schools and amenities, including the Ageas Bowl and the M27 motorway links.

To the front of the property there is well maintained front garden which is enclosed by metal fencing and access to the off road parking is via Church Hill. The rear garden has well stocked flower beds, a patio area, garden shed and lawned area.