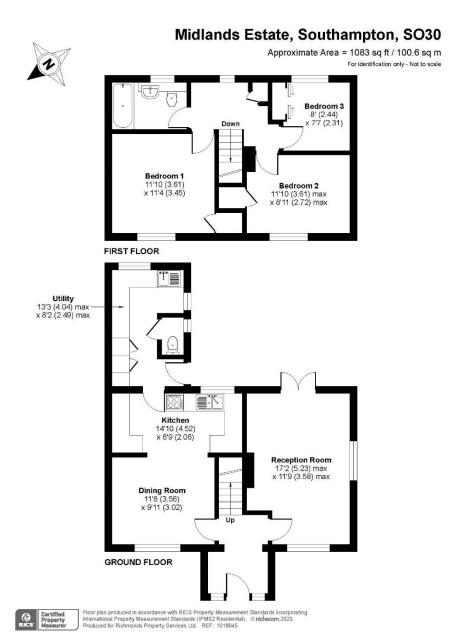

The front door opens into the entrance hall which has stairs leading to the first floor and doors through to the lounge and dining room. The well-proportioned lounge has a window to the front and French doors opening out to the rear garden. The dining room has a window to the front is open to the kitchen which has a window to the rear and has been fitted with a range of wall and base units with cupboards and drawers under. There is a space for an oven and built in dishwasher. A door leads through to the utility room which has a door to the rear, appliance space for a washing machine and tumble dryer, as well as a door to the cloakroom.

On the first floor the master bedroom has a window to the front and a cupboard. Bedroom two also has a window to the front and built in cupboard, whilst the third bedroom has a fitted wardrobe and overlooks the rear garden. The modern bathroom has a panel enclosed bath with shower & screen over, wash hand basin with storage under and a WC with hidden cistern, vanity surface over and further storage.