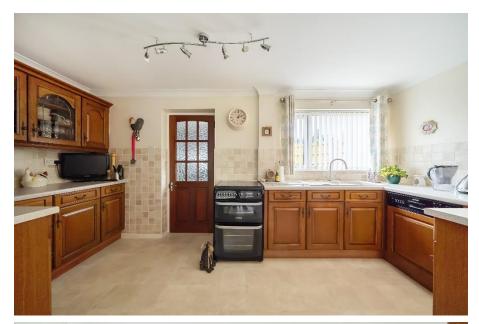

The front door opens into the entrance hall which has stairs leading to the first floor and doors through to the lounge and dining room. The well-proportioned lounge has a window to the front and French doors opening out to the rear garden. The dining room has a window to the front is open to the kitchen which has a window to the rear and has been fitted with a range of wall and base units with cupboards and drawers under. There is a space for an oven and built in dishwasher. A door leads through to the utility room which has a door to the rear, appliance space for a washing machine and tumble dryer, as well as a door to the cloakroom.