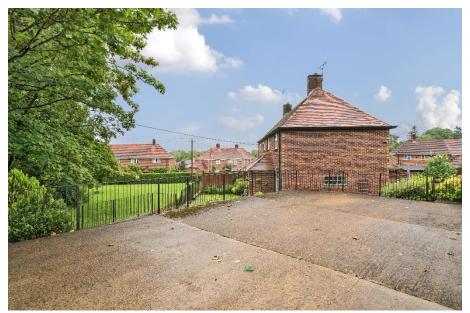

A 3 bedroom semi detached home with off road parking for up to six vehicles. The property is fortunate enough to be situated in West End and benefits from being close to local shops, schools and amenities, including the Ageas Bowl and the M27 motorway links.

To the front of the property there is well maintained front garden which is enclosed by metal fencing and access to the off road parking is via Church Hill. The rear garden has well stocked flower beds, a patio area, garden shed and lawned area.