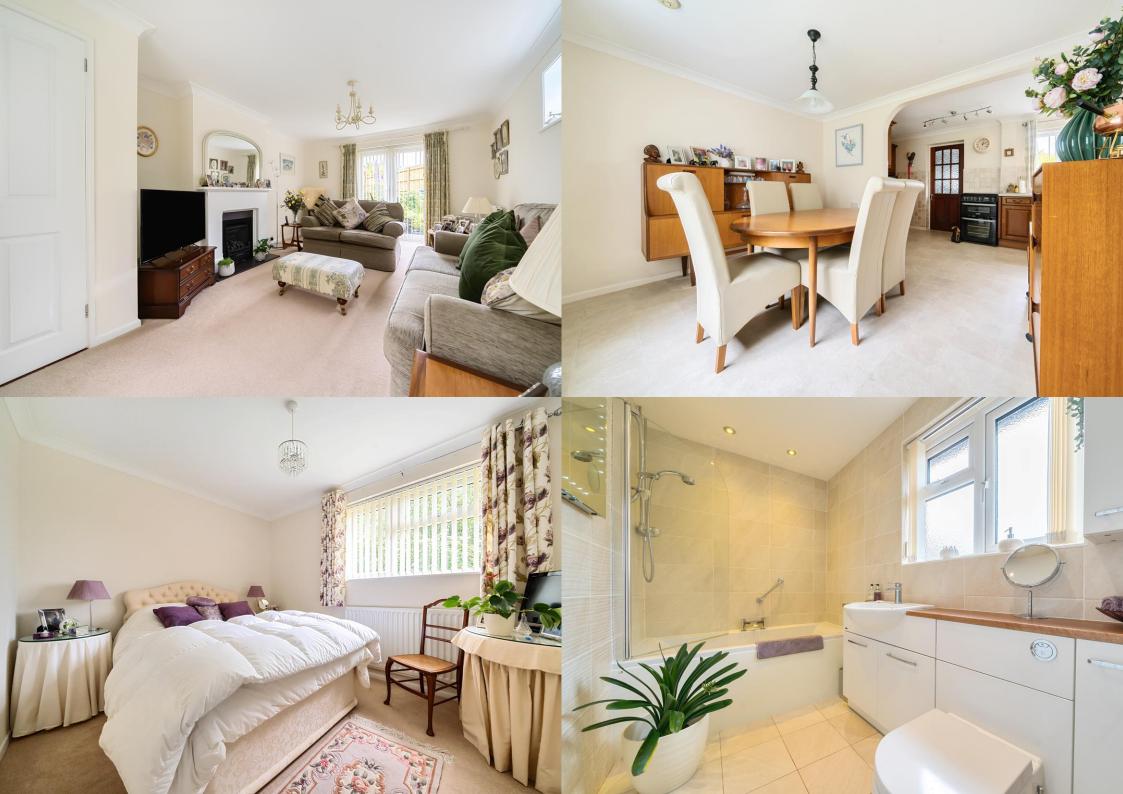

The front door opens into the entrance hall which has stairs leading to the first floor and doors through to the lounge and dining room. The well-proportioned lounge has a window to the front and French doors opening out to the rear garden. The dining room has a window to the front is open to the kitchen which has a window to the rear and has been fitted with a range of wall and base units with cupboards and drawers under. There is a space for an oven and built in dishwasher. A door leads through to the utility room which has a door to the rear, appliance space for a washing machine and tumble dryer, as well as a door to the cloakroom.

On the first floor the master bedroom has a window to the front and a cupboard. Bedroom two also has a window to the front and built in cupboard, whilst the third bedroom has a fitted wardrobe and overlooks the rear garden. The modern bathroom has a panel enclosed bath with shower & screen over, wash hand basin with storage under and a WC with hidden cistern, vanity surface over and further storage.